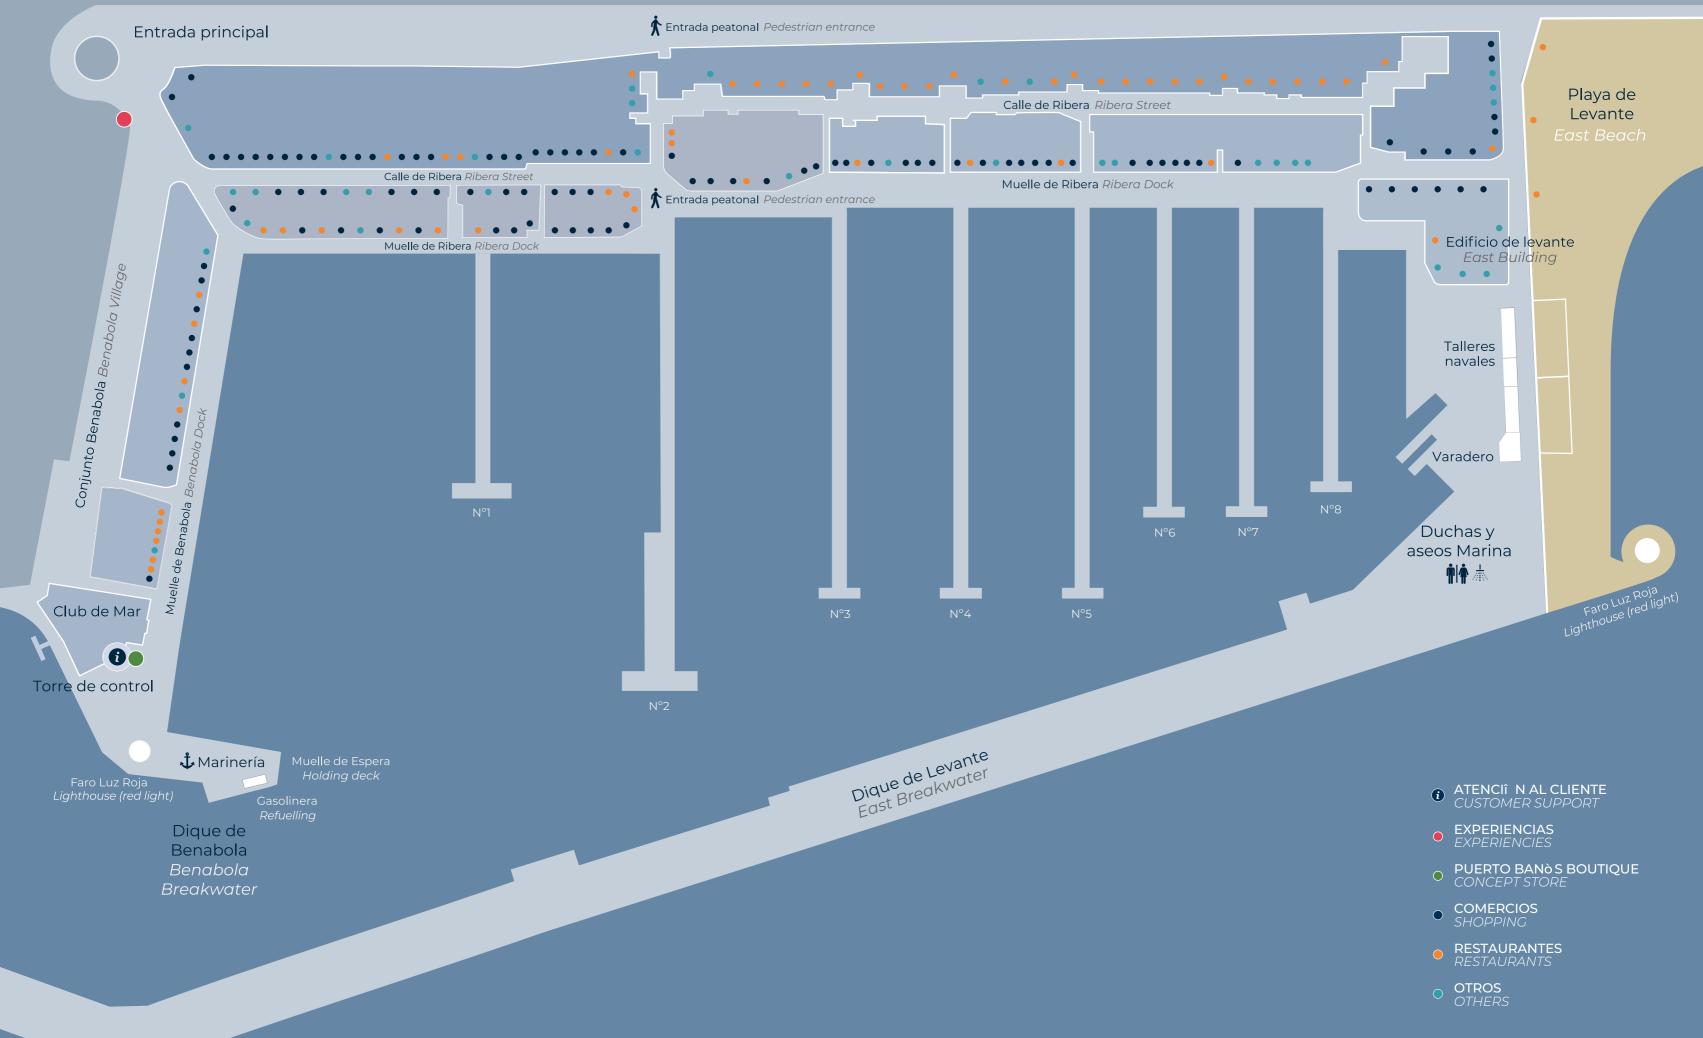

C Ĵ 

- Designed for comfort and excellent security.
- Personalised assistance for boats and crew.
- 915 moorings, perfect for the whole year.
- 15 hectares of sheltered water.
- Maximum depth of 6 meters.
- Possibility of anchoring for large yachts.

### BOAT ARRIVALS AND DEPARTURES

**INFORMATION UPON ARRIVAL** 

Communicate your arrival at the harbour mouth through channel 9 and remain on hold until confirmed. Our sailors will guide you to your mooring and offer you all the help you need during your entry. If you need electricity, they will also provide you with the connections you need, upon payment of a deposit at the Port Captaincy.

#### **CONTROL TOWER**

- Valid insurance policy
- Captain's passport
  - Credit card as collateral
- Crew and passenger list

You can also process your registration in advance. All you have to do is send the documentation to clientes@puertojosebanus.es, confirming the approximate time of arrival. Please note that any cancellations must be made 24 hours in advance.

### **INFORMATION ON DEPARTURE**

S

-⊃ Ζ

4

Ш

Ο  $\vdash$ Ω Ш  $\supset$ ۵

Submit the following documentation at the Control Tower:

**RVessel** registration

The check out will take place at the Control Tower to return all the material delivered upon arrival. (plugs, cards, remote...).

## GENERAL AND NAUTICAL SERVICES

- Private parking.
- Petrol station. Hours: 7 a.m. to 8:30 p.m.,
- 365 days a year.
- Gasoline supply from 3,000 litres. You
- must request the service at least 48 hours in advance.
- Restriction of access for security and
- privacy through the use of personal cards.
- CCTV and security personnel 24h/365d.
- Marines service 24h/365d.
- Parcel reception 24h/365d.
- Fire service.
- Yacht rental and sale service.
- Yacht Provisioning.
- Banco Popular, Sabadell Solbank,

### IN MOORING

- Supply of running water.
- Wifi.

• Electrical connection depending on length: 16 Ah, 32 Ah, 63 Ah, 250 Ah.

### MOORINGS IN MUELLE DE HONOR

- Fuel supply at the mooring post.
- $\cdot$  Waste collection.

### NAUTICAL

- 5.500 m2 approx. of technical area with Travelift 50 Tn (Max Beam 5.45 m), mobile crane 4.5 Tn and workshops.
- Specific recycling zones and Green Point located at shipyard.
- MARPOL waste extraction service (IV, V). Gray water / bilge.
- Towing service.
- Diving service authorised by Port Offices.
- Bilge of boats.
- Raft rental.