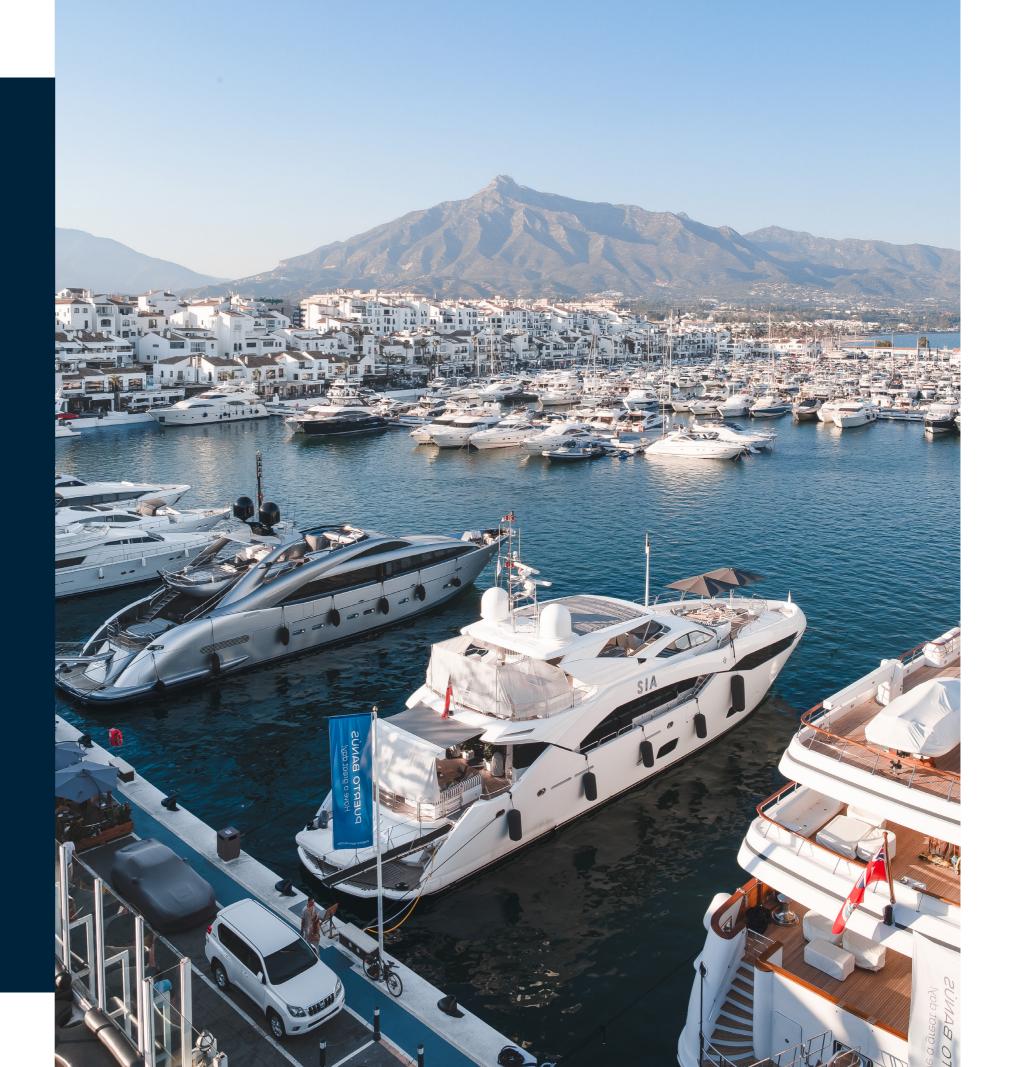

Since 1970 and year after year, 5 million visitors arrive at Puerto Banús not only to enjoy our waters and our 300 days of sunshine per year; they come because they know that nowhere else will they find the quality services and facilities to meet their expectations. And, of course, for the more than 100 luxury firms, which convert the port in one of most exclusive shopping centers in the world.

C Ĵ 

- Designed for comfort and excellent security.
- Personalised assistance for boats and crew.
- 915 moorings, perfect for the whole year.
- 15 hectares of sheltered water.
- Maximum depth of 6 meters.
- Possibility of anchoring for large yachts.