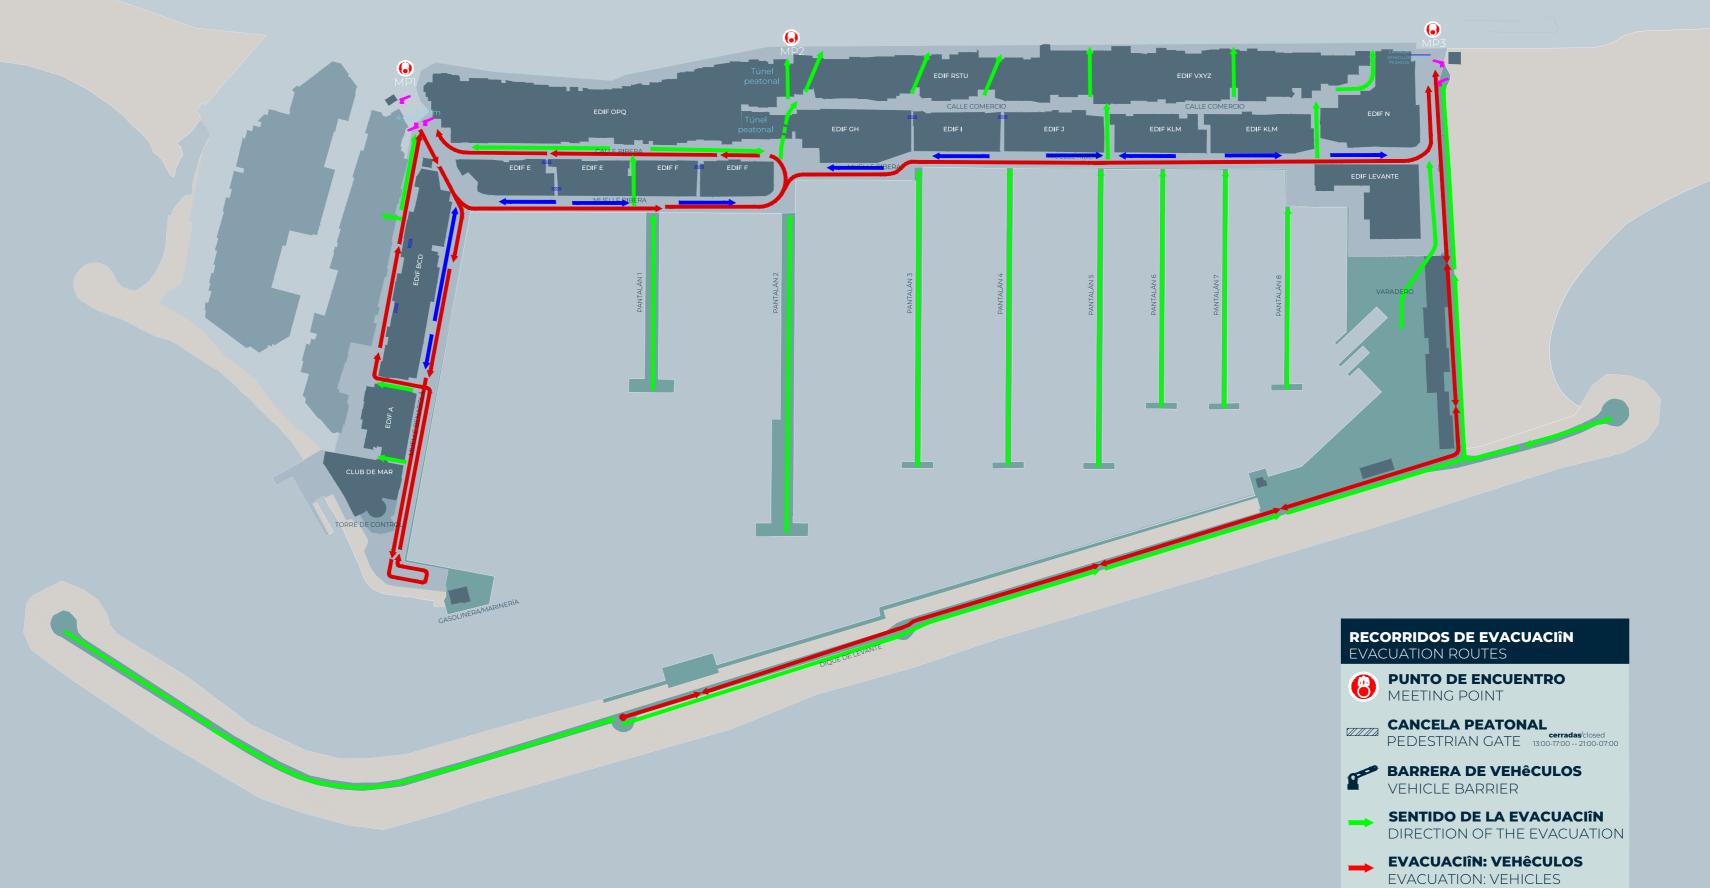

## EMERGENCY Protocol

#### ABBREVIATIONS

HE: Head of Emergencies FIAET: First Intervention Alarm and Evacuation Team DUER

**EVACUACIÎN: PEATONES** EVACUATION: PEDESTRIAN