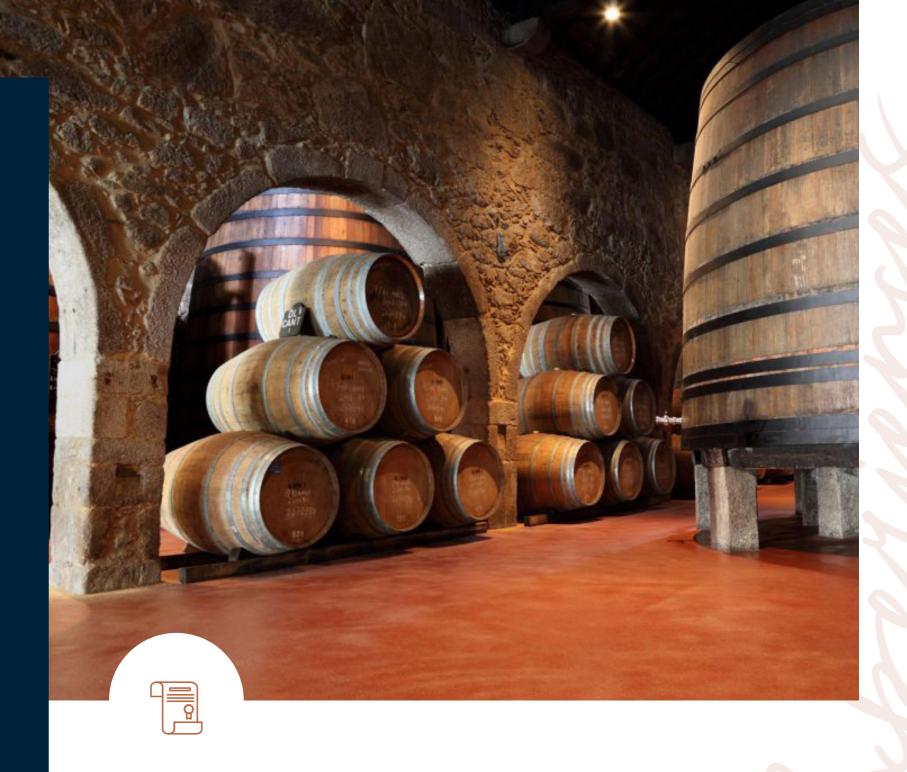

### OLIVE OIL & WINE EXPERIENCE

The mountains to the north of Malaga, which connect eastern with western Andalusia, are also the border with the Granada and Cordoba provinces and its landscape are simply stunning because of the olive trees and vineyards where "Malaga wine" grows. The area has its very own characteristic signs of identity, such as its traditional architecture or its gastronomy.

In this amazing environment that reminds us of Italian Tuscany, you will discover - together with the local inhabitants – the secrets of elaboration of our best Extra Virgin Olive Oil and Malaga wine.

### PRIVATE TOUR OF AN OLIVE OIL GROVE AND MILL (TASTING INCLUDED)

PRIVATE VISIT TO A WINERY (TASTING IS INCLUDED)

MEAL IN A TRADITIONAL RESTAURANT