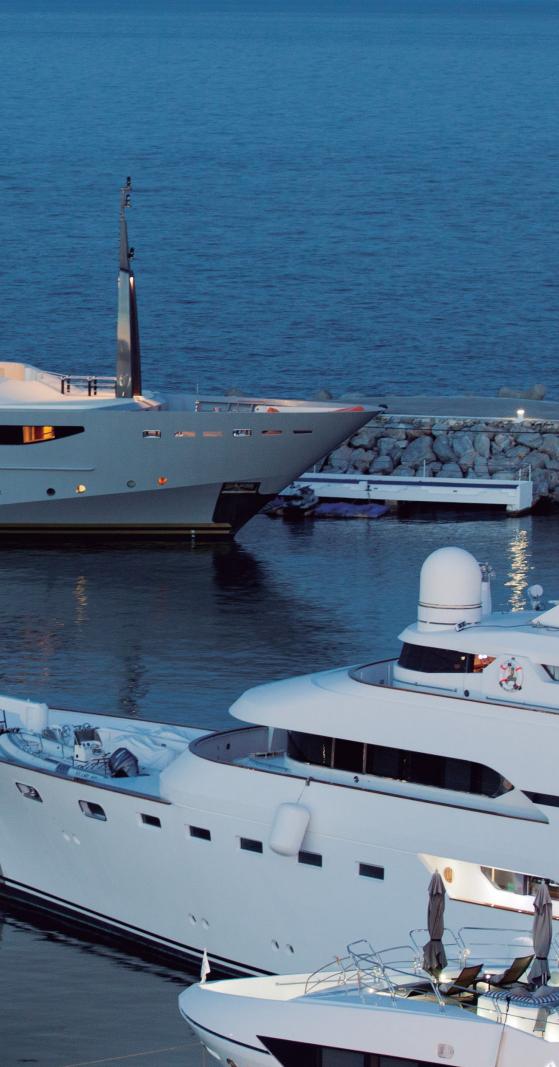

Since 1970 and year after year, 5 million visitors arrive at Puerto Banús not only to enjoy our waters and our 300 days of sunshine per year; they come because they know that nowhere else will they find the quality services and facilities to meet their expectations. And, of course, for the more than 100 luxury firms, which convert the port in one of most exclusive shopping centers in the world.

C Ĵ 

- Designed for comfort and excellent security.
- Personalised assistance for boats and crew.
- 915 moorings, perfect for the whole year.
- 15 hectares of sheltered water.
- Maximum depth of 6 meters.
- Possibility of anchoring for large yachts.

### A LUXURY PORT