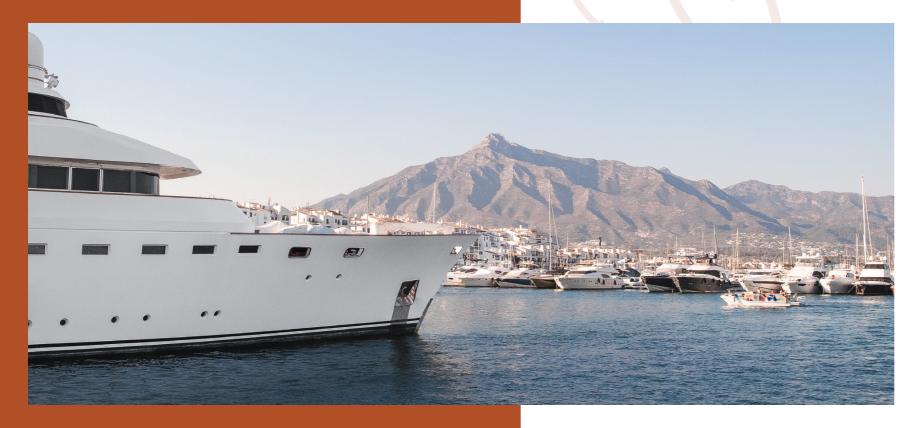

C Ĵ 

- Designed for comfort and excellent security.
- Personalised assistance for boats and crew.
- 915 moorings, perfect for the whole year.
- 15 hectares of sheltered water.
- Maximum depth of 6 meters.
- Possibility of anchoring for large yachts.