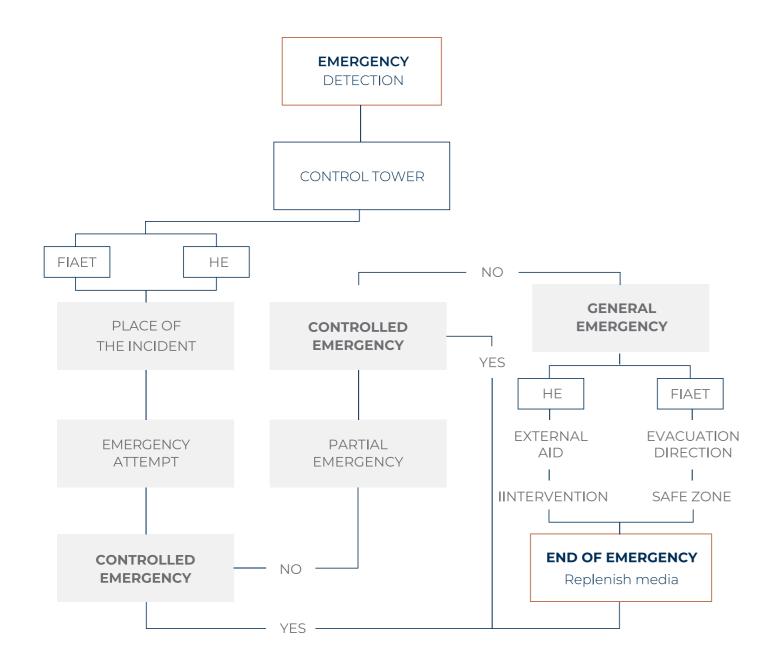

## EMERGENCY Protocol

#### ABBREVIATIONS

HE: Head of Emergencies FIAET: First Intervention Alarm and Evacuation Team DUER

**EVACUACIÎN: PEATONES** EVACUATION: PEDESTRIAN