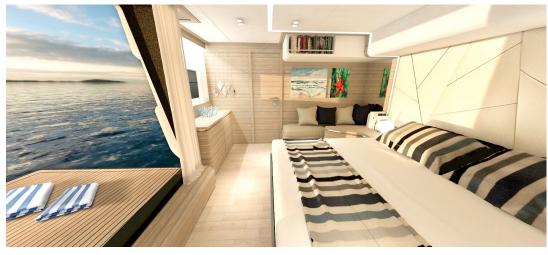

INNOVATION

SINCE 2009



## SILENT 80



### SILENT 80

### TRUE FLAGSHIP QUALITIES

The SILENT 80 represents the flagship of the SILENT fleet. Guests on board experience premium levels of comfort, refinement and luxury. Every journey on board transforms into a story of pleasure. The interior cabins are crafted to match nothing but the best. In combination with the elegant exterior, she embodies the essence of a flagship in every possible way.

## SILENT 80



# specifications

LENGTH OVERALL 24,30 m (79,8 ft)

BEAM OVERALL 10,92 m (35,8 ft)

DRAFT 1,20 m (3,9 ft)

LIGHT DISPLACEMENT 58 tons

WATER 800 L (Standard) - 1600 L (Upgrade)

WASTE-WATER 4 x 500 L

FUEL 3000 L (Standard) - 5000 L (Upgrade)

SOLAR PANELS 26 kWp

CERTIFICATION CE-A

RANGE Trans-Ocean







# interior example









### SILENT 80 loft version



# interior example loft version









# living space standard version







Cabin Deck - 4 Cabins + 1 Crew Cabin / 5 Bathrooms

## floor plans standard version







Cabin Deck - 1 Master State-Room, 3 VIP Cabins & Crew Cabin (for 2) / 5 Bathrooms

# silent advantages

Safest Marine
Propulsion System

Unlimited
Cruising Range

Noiseless &
Fumeless
Luxury Navigation

No Heat Build-up No Gas On Board

### 100% Solar Powered

Highest Quality

Materials and

Craftsmanship

8 Years
Warranty
Battery Banks

25 Years
Warranty
Solar Panels

Lifetime
Warranty
Electric Motors

## propulsion options

STANDARD DRIVETRAIN

**DRIVETRAIN UPGRADE** 

**DRIVETRAIN UPGRADE** 

### **CRUISER**

2 x 150 kW E-Motors

on Shafts

207 kWh Lithium Battery

100 kW Generator

##