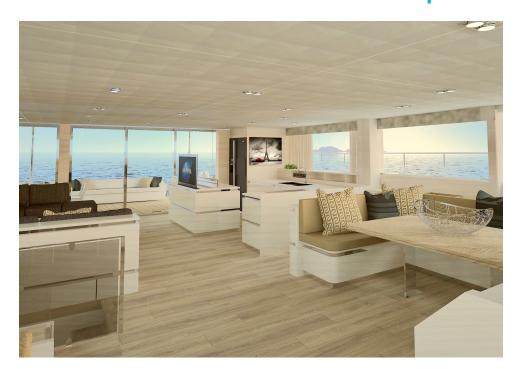

FOR INNOVATION

SINCE 2009



## SILENT 80



### SILENT 80

### TRUE FLAGSHIP QUALITIES

The SILENT 80 represents the flagship of the SILENT fleet. Guests on board experience premium levels of comfort, refinement and luxury. Every journey on board transforms into a story of pleasure. The interior cabins are crafted to match nothing but the best. In combination with the elegant exterior, she embodies the essence of a flagship in every possible way.

## SILENT 80



# specifications

LENGTH OVERALL 24,30 m (79,8 ft)

BEAM OVERALL 10,92 m (35,8 ft)

DRAFT 1,20 m (3,9 ft)

LIGHT DISPLACEMENT 58 tons

WATER 800 L (Standard) - 1600 L (Upgrade)

WASTE-WATER 4 x 500 L

FUEL 3000 L (Standard) - 5000 L (Upgrade)

SOLAR PANELS 26 kWp

CERTIFICATION CE-A

RANGE Trans-Ocean







# interior example









### SILENT 80 loft version



# interior example loft version









# living space standard version







Cabin Deck - 4 Cabins + 1 Crew Cabin / 5 Bathrooms

## floor plans standard version







Cabin Deck - 1 Master State-Room, 3 VIP Cabins & Crew Cabin (for 2) / 5 Bathrooms

# silent advantages

Safest Marine
Propulsion System

Unlimited
Cruising Range

Noiseless &
Fumeless
Luxury Navigation

No Heat Build-up No Gas On Board

### 100% Solar Powered

Highest Quality

Materials and

Craftsmanship

8 Years
Warranty
Battery Banks

25 Years
Warranty
Solar Panels

Lifetime
Warranty
Electric Motors

## propulsion options

STANDARD DRIVETRAIN

**DRIVETRAIN UPGRADE** 

**DRIVETRAIN UPGRADE** 

### **CRUISER**

2 x 150 kW E-Motors

on Shafts

207 kWh Lithium Battery

100 kW Generator