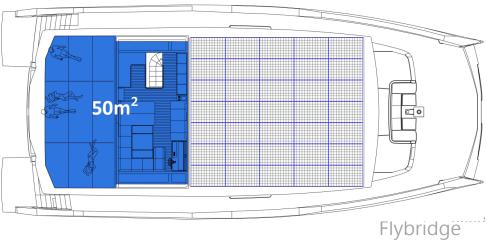

# living space standard version

Cabin Deck - 4 Cabins + 1 Crew Cabin / 5 Bathrooms

## floor plans standard version

Cabin Deck - 1 Master State-Room, 3 VIP Cabins & Crew Cabin (for 2) / 5 Bathrooms