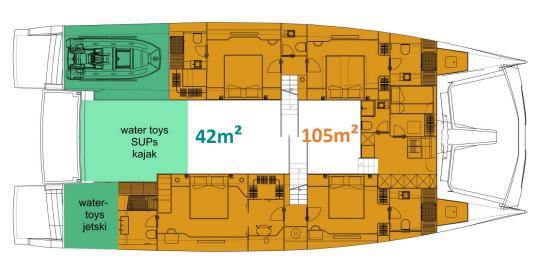

# living space standard version

Cabin Deck - 4 Cabins + 1 Crew Cabin / 5 Bathrooms

## floor plans standard version

Cabin Deck - 1 Master State-Room, 3 VIP Cabins & Crew Cabin (for 2) / 5 Bathrooms