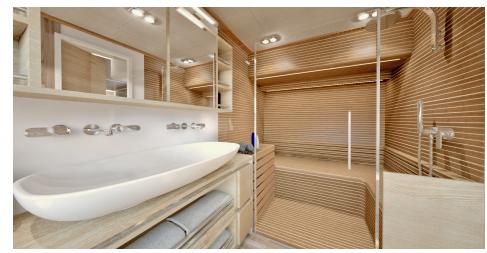

NOVATION

SINCE 2009



## SILENT 80



### SILENT 80

### TRUE FLAGSHIP QUALITIES

The SILENT 80 represents the flagship of the SILENT fleet. Guests on board experience premium levels of comfort, refinement and luxury. Every journey on board transforms into a story of pleasure. The interior cabins are crafted to match nothing but the best. In combination with the elegant exterior, she embodies the essence of a flagship in every possible way.

## SILENT 80



# specifications

LENGTH OVERALL 24,30 m (79,8 ft)

BEAM OVERALL 10,92 m (35,8 ft)

DRAFT 1,20 m (3,9 ft)

LIGHT DISPLACEMENT 58 tons

WATER 800 L (Standard) - 1600 L (Upgrade)

WASTE-WATER 4 x 500 L

FUEL 3000 L (Standard) - 5000 L (Upgrade)

SOLAR PANELS 26 kWp

CERTIFICATION CE-A

RANGE Trans-Ocean







# interior example









### SILENT 80 loft version



# interior example loft version









# living space standard version







Cabin Deck - 4 Cabins + 1 Crew Cabin / 5 Bathrooms

## floor plans standard version







Cabin Deck - 1 Master State-Room, 3 VIP Cabins & Crew Cabin (for 2) / 5 Bathrooms

# silent advantages

Safest Marine
Propulsion System

Unlimited
Cruising Range

Noiseless &
Fumeless
Luxury Navigation

No Heat Build-up No Gas On Board

### 100% Solar Powered

Highest Quality

Materials and

Craftsmanship

8 Years
Warranty
Battery Banks

25 Years
Warranty
Solar Panels

Lifetime
Warranty
Electric Motors

## propulsion options

STANDARD DRIVETRAIN

**DRIVETRAIN UPGRADE** 

**DRIVETRAIN UPGRADE** 

### **CRUISER**

2 x 150 kW E-Motors

on Shafts

207 kWh Lithium Battery

100 kW Generator

###