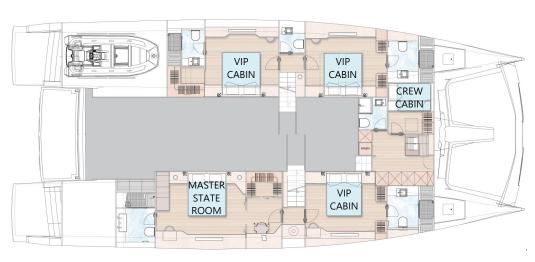

# living space standard version

Cabin Deck - 4 Cabins + 1 Crew Cabin / 5 Bathrooms

## floor plans standard version

Cabin Deck - 1 Master State-Room, 3 VIP Cabins & Crew Cabin (for 2) / 5 Bathrooms