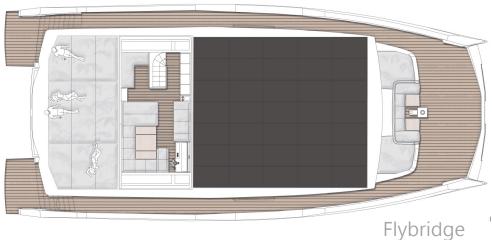

2x AP control unit, speaker with hailer + intercom function

Large side-by-side fridge/freezer + ice cube maker

High pressure water maker producing 90 L / h

Rigid sunroof over flybridge