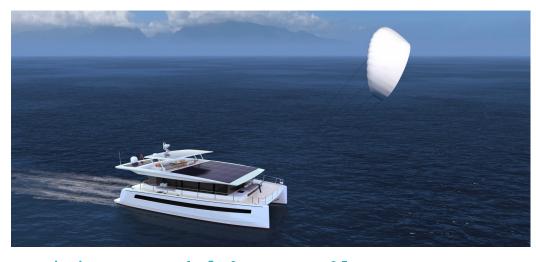

### additional kite sail system

#### OPTIONAL ADDITION TO DRIVETRAIN OF CHOICE

- Operates at higher altitudes compared to traditional sails where winds can be up to 2x as strong
  - Flies at heights of up to 140m
- Dynamic flight pattern resembles the shape of a figure 8
  - Generates 10x more power per square meter in comparison to a conventional sail