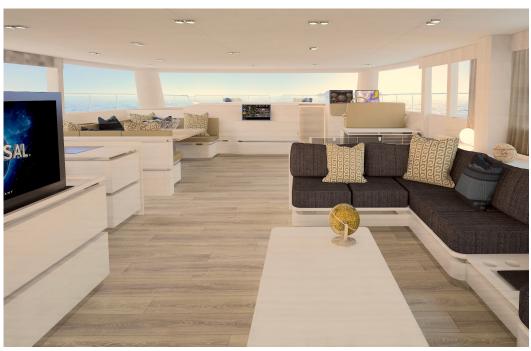

R INNOVATION

SINCE 2009



## SILENT 80



### SILENT 80

### TRUE FLAGSHIP QUALITIES

The SILENT 80 represents the flagship of the SILENT fleet. Guests on board experience premium levels of comfort, refinement and luxury. Every journey on board transforms into a story of pleasure. The interior cabins are crafted to match nothing but the best. In combination with the elegant exterior, she embodies the essence of a flagship in every possible way.

## SILENT 80



# specifications

LENGTH OVERALL 24,30 m (79,8 ft)

BEAM OVERALL 10,92 m (35,8 ft)

DRAFT 1,20 m (3,9 ft)

LIGHT DISPLACEMENT 58 tons

WATER 800 L (Standard) - 1600 L (Upgrade)

WASTE-WATER 4 x 500 L

FUEL 3000 L (Standard) - 5000 L (Upgrade)

SOLAR PANELS 26 kWp

CERTIFICATION CE-A

RANGE Trans-Ocean







# interior example









### SILENT 80 loft version



# interior example loft version









# living space standard version







Cabin Deck - 4 Cabins + 1 Crew Cabin / 5 Bathrooms

## floor plans standard version







Cabin Deck - 1 Master State-Room, 3 VIP Cabins & Crew Cabin (for 2) / 5 Bathrooms

# silent advantages

Safest Marine
Propulsion System

Unlimited
Cruising Range

Noiseless &
Fumeless
Luxury Navigation

No Heat Build-up No Gas On Board

### 100% Solar Powered

Highest Quality

Materials and

Craftsmanship

8 Years
Warranty
Battery Banks

25 Years
Warranty
Solar Panels

Lifetime
Warranty
Electric Motors

## propulsion options

STANDARD DRIVETRAIN

**DRIVETRAIN UPGRADE** 

**DRIVETRAIN UPGRADE** 

### **CRUISER**

2 x 150 kW E-Motors

on Shafts

207 kWh Lithium Battery

100 kW Generator