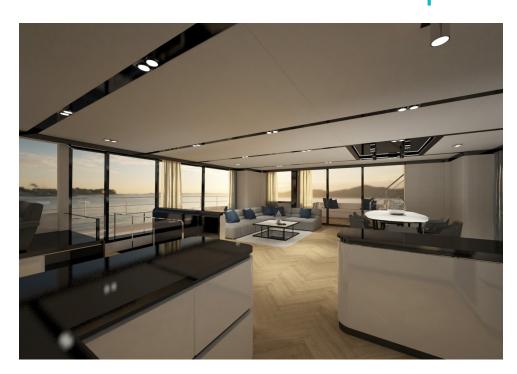

# interior example

### TRUE FLAGSHIP QUALITIES

The SILENT 80 represents the flagship of the SILENT fleet. Guests on board experience premium levels of comfort, refinement and luxury. Every journey on board transforms into a story of pleasure. The interior cabins are crafted to match nothing but the best. In combination with the elegant exterior, she embodies the essence of a flagship in every possible way.