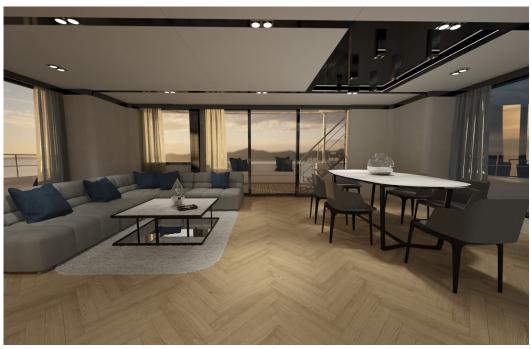

# interior example

### TRUE FLAGSHIP QUALITIES

The SILENT 80 represents the flagship of the SILENT fleet. Guests on board experience premium levels of comfort, refinement and luxury. Every journey on board transforms into a story of pleasure. The interior cabins are crafted to match nothing but the best. In combination with the elegant exterior, she embodies the essence of a flagship in every possible way.