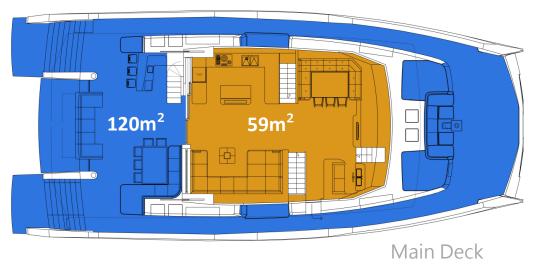

# living space standard version

Cabin Deck - 4 Cabins + 1 Crew Cabin / 5 Bathrooms

## floor plans standard version

Cabin Deck - 1 Master State-Room, 3 VIP Cabins & Crew Cabin (for 2) / 5 Bathrooms