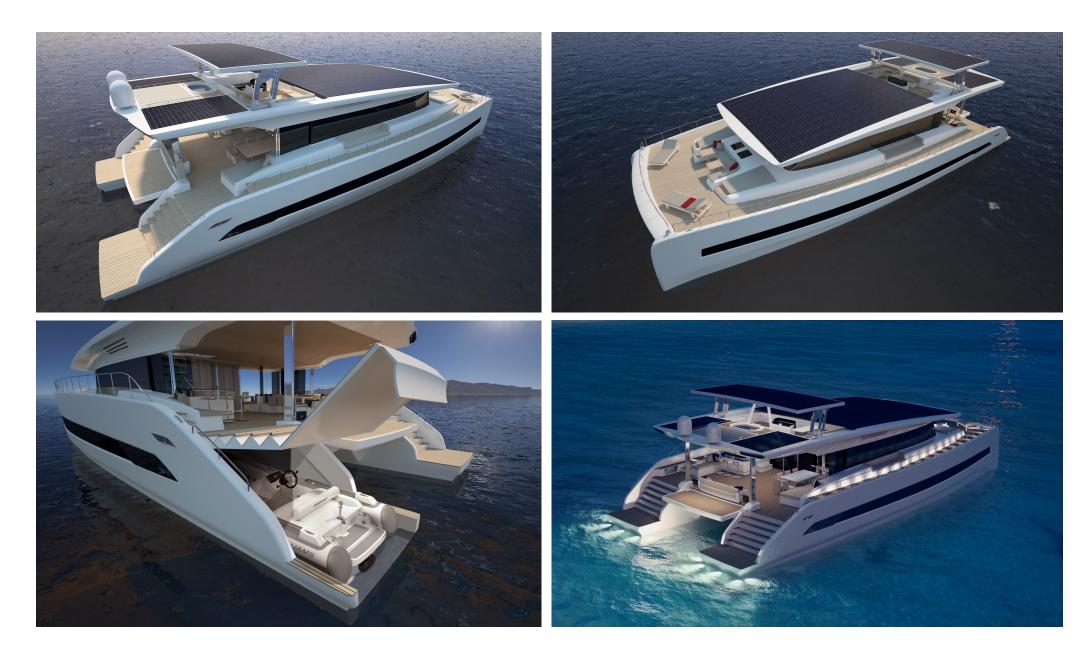

#### **OPTIONAL FEATURES**

A variety of master, guest and crew cabin configurations available

Loft version with side entrance on main deck

Hydraulic stern-platform serves as a tender-lift and as a swimming platform, with integrated passarella