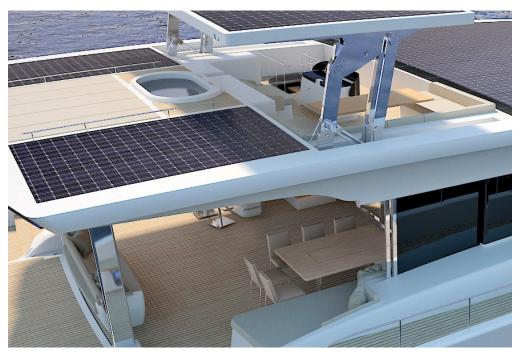

S WON HONORING

OUR DRIVE FOR INNOVATION

SINCE 2009



## SILENT 80



### SILENT 80

### TRUE FLAGSHIP QUALITIES

The SILENT 80 represents the flagship of the SILENT fleet. Guests on board experience premium levels of comfort, refinement and luxury. Every journey on board transforms into a story of pleasure. The interior cabins are crafted to match nothing but the best. In combination with the elegant exterior, she embodies the essence of a flagship in every possible way.

## SILENT 80



# specifications

LENGTH OVERALL 24,30 m (79,8 ft)

BEAM OVERALL 10,92 m (35,8 ft)

DRAFT 1,20 m (3,9 ft)

LIGHT DISPLACEMENT 58 tons

WATER 800 L (Standard) - 1600 L (Upgrade)

WASTE-WATER 4 x 500 L

FUEL 3000 L (Standard) - 5000 L (Upgrade)

SOLAR PANELS 26 kWp

CERTIFICATION CE-A

RANGE Trans-Ocean







# interior example









### SILENT 80 loft version



# interior example loft version









# living space standard version







Cabin Deck - 4 Cabins + 1 Crew Cabin / 5 Bathrooms

## floor plans standard version







Cabin Deck - 1 Master State-Room, 3 VIP Cabins & Crew Cabin (for 2) / 5 Bathrooms

# silent advantages

Safest Marine
Propulsion System

Unlimited
Cruising Range

Noiseless &
Fumeless
Luxury Navigation

No Heat Build-up No Gas On Board

### 100% Solar Powered

Highest Quality

Materials and

Craftsmanship

8 Years
Warranty
Battery Banks

25 Years
Warranty
Solar Panels

Lifetime
Warranty
Electric Motors

## propulsion options

STANDARD DRIVETRAIN

**DRIVETRAIN UPGRADE** 

**DRIVETRAIN UPGRADE** 

### **CRUISER**

2 x 150 kW E-Motors

on Shafts

207 kWh Lithium