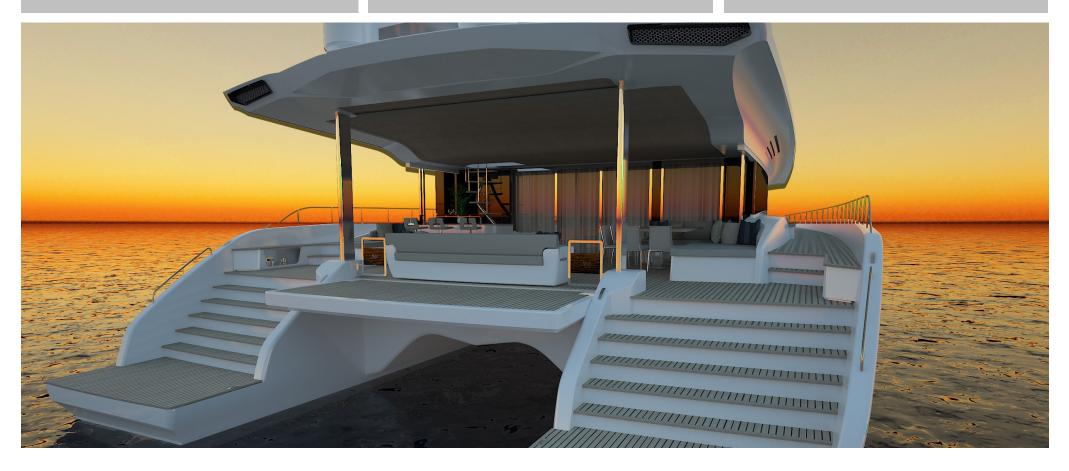

### our mission



# the future of yachting is solar



PRESERVE THE PURITY OF THE OCEAN

EMBRACE THE SOUND OF SILENCE

EXPERIENCE UNPRECEDENTED LEVELS

OF TRANQUILITY AND PLEASURE





### facts can't be silenced

AS WELL AS ALL NAVIGATION,
HOUSEHOLD & COMFORT
APPLIANCES ON BOARD

WORLD RECORD 2018 -SILENT 64

FIRST EVER SOLAR POWERED

PRODUCTION YACHT TO CROSS THE

ATLANTIC OCEAN

AWARD WINNING TECHNOLOGY

11x AWARDS WON HONORING

OUR DRIVE FOR INNOVATION

SINCE 2009



## SILENT 80



### SILENT 80

### TRUE FLAGSHIP QUALITIES

The SILENT 80 represents the flagship of the SILENT fleet. Guests on board experience premium levels of comfort, refinement and luxury. Every journey on board transforms into a story of pleasure. The interior cabins are crafted to match nothing but the best. In combination with the elegant exterior, she embodies the essence of a flagship in every possible way.

## SILENT 80



# specifications

LENGTH OVERALL 24,30 m (79,8 ft)

BEAM OVERALL 10,92 m (35,8 ft)

DRAFT 1,20 m (3,9 ft)

LIGHT DISPLACEMENT 58 tons

WATER 800 L (Standard) - 1600 L (Upgrade)

WASTE-WATER 4 x 500 L

FUEL 3000 L (Standard) - 5000 L (Upgrade)

SOLAR PANELS 26 kWp

CERTIFICATION CE-A

RANGE Trans-Ocean







# interior example









### SILENT 80 loft v