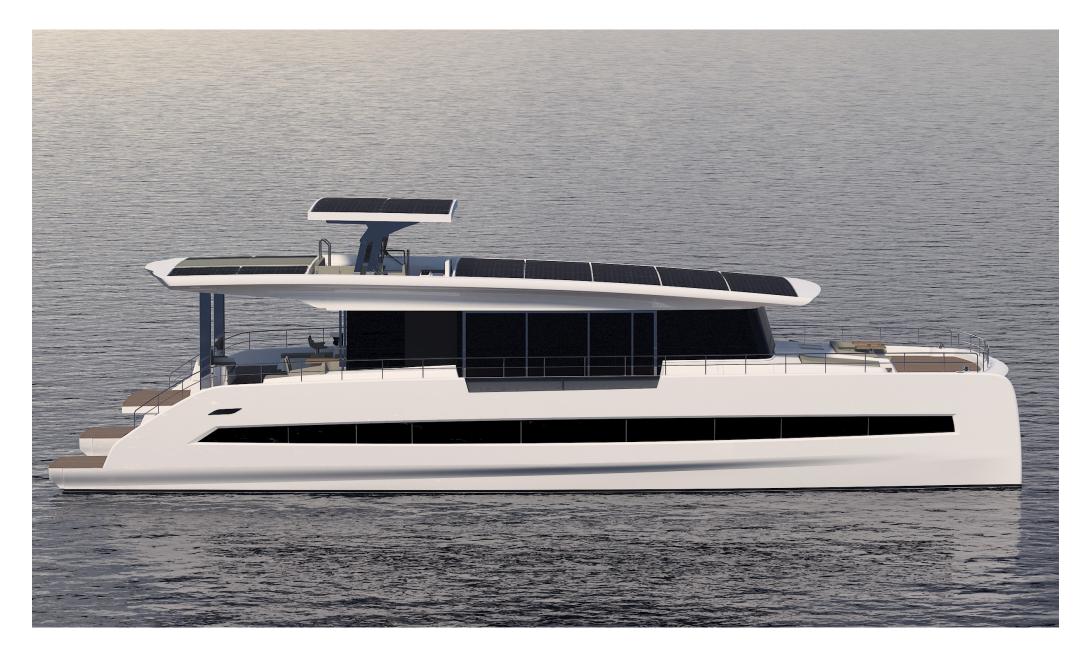

## SILENT 80

### SILENT 80

### TRUE FLAGSHIP QUALITIES

The SILENT 80 represents the flagship of the SILENT fleet. Guests on board experience premium levels of comfort, refinement and luxury. Every journey on board transforms into a story of pleasure. The interior cabins are crafted to match nothing but the best. In combination with the elegant exterior, she embodies the essence of a flagship in every possible way.

# specifications

LENGTH OVERALL 24,30 m (79,8 ft)

BEAM OVERALL 10,92 m (35,8 ft)

DRAFT 1,20 m (3,9 ft)

LIGHT DISPLACEMENT 58 tons

WATER 800 L (Standard) - 1600 L (Upgrade)

WASTE-WATER 4 x 500 L

FUEL 3000 L (Standard) - 5000 L (Upgrade)

SOLAR PANELS 26 kWp

CERTIFICATION CE-A

RANGE Trans-Ocean