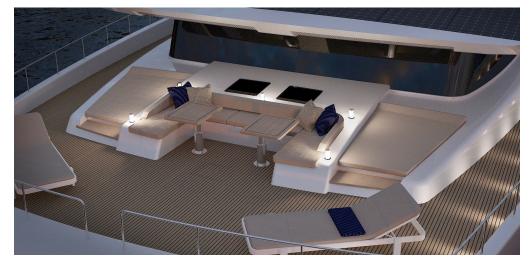

WON HONORING

OUR DRIVE FOR INNOVATION

SINCE 2009



## SILENT 80



### SILENT 80

### TRUE FLAGSHIP QUALITIES

The SILENT 80 represents the flagship of the SILENT fleet. Guests on board experience premium levels of comfort, refinement and luxury. Every journey on board transforms into a story of pleasure. The interior cabins are crafted to match nothing but the best. In combination with the elegant exterior, she embodies the essence of a flagship in every possible way.

## SILENT 80



# specifications

LENGTH OVERALL 24,30 m (79,8 ft)

BEAM OVERALL 10,92 m (35,8 ft)

DRAFT 1,20 m (3,9 ft)

LIGHT DISPLACEMENT 58 tons

WATER 800 L (Standard) - 1600 L (Upgrade)

WASTE-WATER 4 x 500 L

FUEL 3000 L (Standard) - 5000 L (Upgrade)

SOLAR PANELS 26 kWp

CERTIFICATION CE-A

RANGE Trans-Ocean







# interior example









### SILENT 80 loft version



# interior example loft version









# living space standard version







Cabin Deck - 4 Cabins + 1 Crew Cabin / 5 Bathrooms

## floor plans standard version







Cabin Deck - 1 Master State-Room, 3 VIP Cabins & Crew Cabin (for 2) / 5 Bathrooms

# silent advantages

Safest Marine
Propulsion System

Unlimited
Cruising Range

Noiseless &
Fumeless
Luxury Navigation

No Heat Build-up No Gas On Board

### 100% Solar Powered

Highest Quality

Materials and

Craftsmanship

8 Years
Warranty
Battery Banks

25 Years
Warranty
Solar Panels

Lifetime
Warranty
Electric Motors

## propulsion options

STANDARD DRIVETRAIN

**DRIVETRAIN UPGRADE** 

**DRIVETRAIN UPGRADE** 

### **CRUISER**

2 x 150 kW E-Motors

on Shafts

207 kWh Lithium B