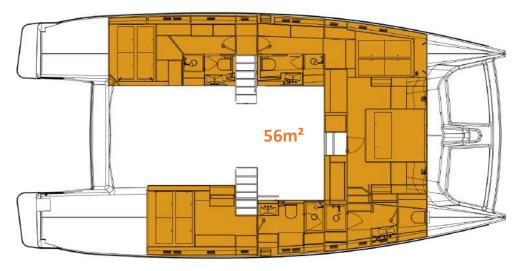

## living space front exit option

Main Deck

Cabin Deck - 4 Cabins / 4 Bathrooms

Flybridge