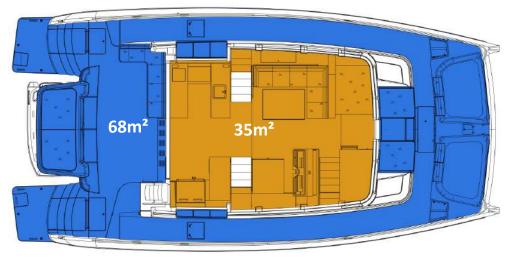

# flybridge & main deck

## living space front master cabin

Main Deck

Cabin Deck - 4 Cabins / 4 Bathrooms

Flybridge