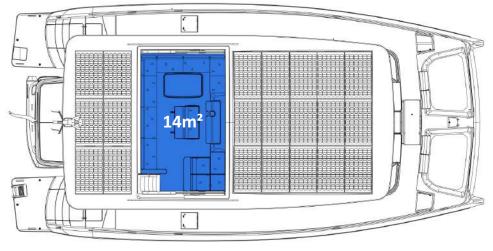

dapted for both inland waters and the tough conditions at sea". Generally, she can easily be handled by two people, making the SILENT 55 ideal for families cruising with or without additional crew.

### SILENT 55









### specifications



LENGTH OVERALL 16,70 m (54,8 ft)

BEAM OVERALL 8,46 m (27,7 ft)

DRAFT 1,20 m (3.9 ft)

LIGHT DISPLACEMENT 24 tons

WATER 500 L (Standard) - 1000 L (Upgrade)

WASTE-WATER 1000 L (Standard)

FUEL 2x 300 L (Standard) - 2x 800 L (Upgrade)

**SOLAR PANELS** 

10 kWp

CERTIFICATION CE-A

RANGE Trans-Ocean







### interior











# flybridge & main deck











## living space front master cabin



Main Deck



Cabin Deck - 4 Cabins / 4 Bathrooms



Flybridge

## living space front exit option



Main Deck



Cabin Deck - 4 Cabins / 4 Bathrooms



Flybridge

### silent advantages

Safest Marine Propulsion System Unlimited
Cruising Range

Noiseless &
Fumeless
Luxury Navigation

No Heat Build-up No Gas On Board

#### 100% Solar Powered

Highest Quality

Materials and

Craftsmanship

8 Years
Warranty
Battery Banks

25 Years
Warranty
Solar Panels

Lifetime
Warranty
Electric Motors

### propulsion options

#### STANDARD DRIVETRAIN

#### **CRUISER**

2x 30 kW E-Motors on Shafts 75 kWh Lithium Battery 20 kW Generator

Cruising Speed 6-8 kt

Top Speed 9-10 kt

#### DRIVETRAIN UPGRADE

#### **E-POWER**

2x 150 kW E-Motors on Shafts 150 kWh Lithium Battery 150 kW V6 Generator

Cruising Speed 6-8 kt

Top Speed 13-14 kt

#### **DRIVETRAIN UPGRADE**

#### E-POWER +

2x 250 kW E-Motors on Shafts 225 kWh Lithium Battery 150 kW V6 Generator

Crui