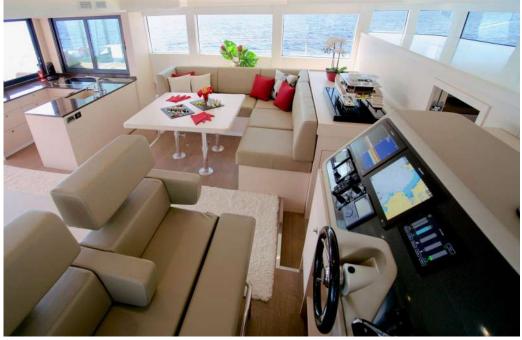

November of 2019, the SILENT 55 won the "Best of Boats Award" in the category "Best for Travel". This specific category is clearly defined as "suitable for long distance travels with all amenities to live on board permanently, adapted for both inland waters and the tough conditions at sea". Generally, she can easily be handled by two people, making the SILENT 55 ideal for families cruising with or without additional crew.

### SILENT 55









### specifications



LENGTH OVERALL 16,70 m (54,8 ft)

BEAM OVERALL 8,46 m (27,7 ft)

DRAFT 1,20 m (3.9 ft)

LIGHT DISPLACEMENT 24 tons

WATER 500 L (Standard) - 1000 L (Upgrade)

WASTE-WATER 1000 L (Standard)

FUEL 2x 300 L (Standard) - 2x 800 L (Upgrade)

**SOLAR PANELS** 

10 kWp

CERTIFICATION CE-A

RANGE Trans-Ocean







### interior











# flybridge & main deck











## living space front master cabin



Main Deck



Cabin Deck - 4 Cabins / 4 Bathrooms



Flybridge

## living space front exit option



Main Deck



Cabin Deck - 4 Cabins / 4 Bathrooms



Flybridge

### silent advantages

Safest Marine Propulsion System Unlimited
Cruising Range

Noiseless &
Fumeless
Luxury Navigation

No Heat Build-up No Gas On Board

#### 100% Solar Powered

Highest Quality

Materials and

Craftsmanship

8 Years
Warranty
Battery Banks

25 Years
Warranty
Solar Panels

Lifetime
Warranty
Electric Motors

### propulsion options

#### STANDARD DRIVETRAIN

#### **CRUISER**

2x 30 kW E-Motors on Shafts 75 kWh Lithium Battery 20 kW Generator

Cruising Speed 6-8 kt

Top Speed 9-10 kt

#### DRIVETRAIN UPGRADE

#### **E-POWER**

2x 150 kW E