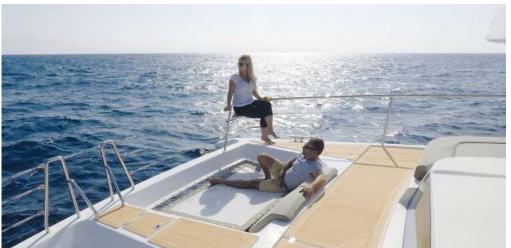

INNING TRAVELLER

In November of 2019, the SILENT 55 won the "Best of Boats Award" in the category "Best for Travel". This specific category is clearly defined as "suitable for long distance travels with all amenities to live on board permanently, adapted for both inland waters and the tough conditions at sea". Generally, she can easily be handled by two people, making the SILENT 55 ideal for families cruising with or without additional crew.

### SILENT 55









### specifications



LENGTH OVERALL 16,70 m (54,8 ft)

BEAM OVERALL 8,46 m (27,7 ft)

DRAFT 1,20 m (3.9 ft)

LIGHT DISPLACEMENT 24 tons

WATER 500 L (Standard) - 1000 L (Upgrade)

WASTE-WATER 1000 L (Standard)

FUEL 2x 300 L (Standard) - 2x 800 L (Upgrade)

**SOLAR PANELS** 

10 kWp

CERTIFICATION CE-A

RANGE Trans-Ocean







### interior











# flybridge & main deck











## living space front master cabin



Main Deck



Cabin Deck - 4 Cabins / 4 Bathrooms



Flybridge

## living space front exit option



Main Deck



Cabin Deck - 4 Cabins / 4 Bathrooms



Flybridge

### silent advantages

Safest Marine Propulsion System Unlimited
Cruising Range

Noiseless &
Fumeless
Luxury Navigation

No Heat Build-up No Gas On Board

#### 100% Solar Powered

Highest Quality

Materials and

Craftsmanship

8 Years
Warranty
Battery Banks

25 Years
Warranty
Solar Panels

Lifetime
Warranty
Electric Motors

### propulsion options

#### STANDARD DRIVETRAIN

#### **CRUISER**

2x 30 kW E-Motors on Shafts 75 kWh Lithium Battery 20 kW Generator

Cruising Speed 6-8 kt

Top Speed 9-10 kt

#### DRIVETRAIN UPGRADE

#### **E-