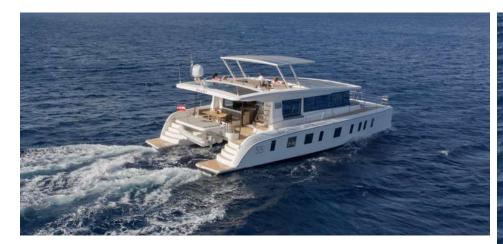

can't be silenced

AS WELL AS ALL NAVIGATION,
HOUSEHOLD & COMFORT
APPLIANCES ON BOARD

WORLD RECORD 2018 - SILENT 64

FIRST EVER SOLAR POWERED

PRODUCTION YACHT TO CROSS THE

ATLANTIC OCEAN

AWARD WINNING TECHNOLOGY

11x AWARDS WON HONORING

OUR DRIVE FOR INNOVATION

SINCE 2009



## SILENT 55





#### SILENT 55



#### THE AWARD WINNING TRAVELLER

In November of 2019, the SILENT 55 won the "Best of Boats Award" in the category "Best for Travel". This specific category is clearly defined as "suitable for long distance travels with all amenities to live on board permanently, adapted for both inland waters and the tough conditions at sea". Generally, she can easily be handled by two people, making the SILENT 55 ideal for families cruising with or without additional crew.

### SILENT 55









### specifications



LENGTH OVERALL 16,70 m (54,8 ft)

BEAM OVERALL 8,46 m (27,7 ft)

DRAFT 1,20 m (3.9 ft)

LIGHT DISPLACEMENT 24 tons

WATER 500 L (Standard) - 1000 L (Upgrade)

WASTE-WATER 1000 L (Standard)

FUEL 2x 300 L (Standard) - 2x 800 L (Upgrade)

**SOLAR PANELS** 

10 kWp

CERTIFICATION CE-A

RANGE Trans-Ocean







### interior











# flybridge & main deck











## living space front master cabin



Main Deck



Cabin Deck - 4 Cabins / 4 Bathrooms



Flybridge

## living space front exit option



Main Deck



Cabin Deck - 4 Cabins / 4 Bathrooms



Flybridge

### silent advantages

Safest Marine Propulsion System Unlimited
Cruising Range

Noiseless &
Fumeless
Luxury Navigation

No Heat Build-up No Gas On Board

#### 100% Solar Powered

Highest Quality

Materi