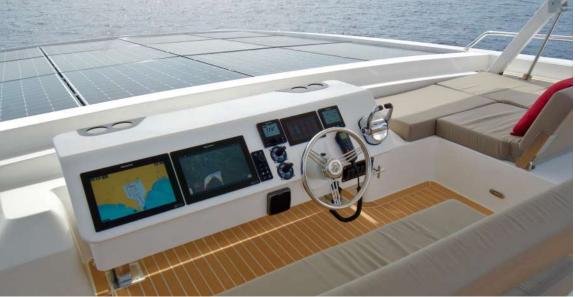

n the "Best of Boats Award" in the category "Best for Travel". This specific category is clearly defined as "suitable for long distance travels with all amenities to live on board permanently, adapted for both inland waters and the tough conditions at sea". Generally, she can easily be handled by two people, making the SILENT 55 ideal for families cruising with or without additional crew.

### SILENT 55









### specifications



LENGTH OVERALL 16,70 m (54,8 ft)

BEAM OVERALL 8,46 m (27,7 ft)

DRAFT 1,20 m (3.9 ft)

LIGHT DISPLACEMENT 24 tons

WATER 500 L (Standard) - 1000 L (Upgrade)

WASTE-WATER 1000 L (Standard)

FUEL 2x 300 L (Standard) - 2x 800 L (Upgrade)

**SOLAR PANELS** 

10 kWp

CERTIFICATION CE-A

RANGE Trans-Ocean







### interior











# flybridge & main deck











## living space front master cabin



Main Deck



Cabin Deck - 4 Cabins / 4 Bathrooms



Flybridge

## living space front exit option



Main Deck



Cabin Deck - 4 Cabins / 4 Bathrooms



Flybridge

### silent advantages

Safest Marine Propulsion System Unlimited
Cruising Range

Noiseless &
Fumeless
Luxury Navigation

No Heat Build-up No Gas On Board

#### 100% Solar Powered

Highest Quality

Materials and

Craftsmanship

8 Years
Warranty
Battery Banks

25 Years
Warranty
Solar Panels

Lifetime
Warranty
Electric Motors

### propulsion options

#### STANDARD DRIVETRAIN

#### **CRUISER**

2x 30 kW E-Motors on Shafts 75 kWh Lithium Battery 20 kW Generator

Cruising Speed 6-8 kt

Top Speed 9-10 kt

#### DRIVETRAIN UPGRADE

#### **E-POWER**

2x 150 kW E-Motors on Shafts 150 kWh Lithium B