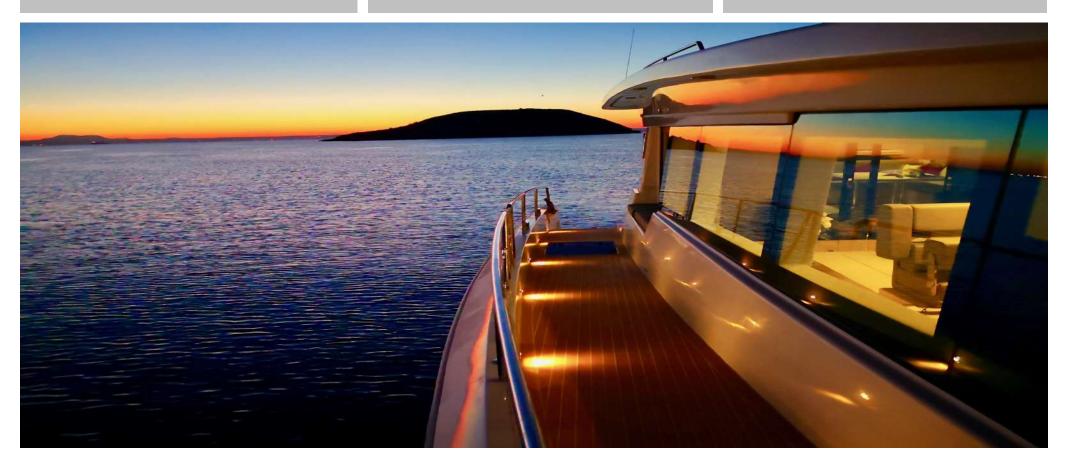

#### our mission



## the future of yachting is solar



PRESERVE THE PURITY OF THE OCEAN
EMBRACE THE SOUND OF SILENCE
EXPERIENCE UNPRECEDENTED LEVELS
OF TRANQUILITY AND PLEASURE





#### facts can't be silenced

AS WELL AS ALL NAVIGATION,
HOUSEHOLD & COMFORT
APPLIANCES ON BOARD

WORLD RECORD 2018 - SILENT 64

FIRST EVER SOLAR POWERED

PRODUCTION YACHT TO CROSS THE

ATLANTIC OCEAN

AWARD WINNING TECHNOLOGY

11x AWARDS WON HONORING

OUR DRIVE FOR INNOVATION

SINCE 2009



## SILENT 55





#### SILENT 55



#### THE AWARD WINNING TRAVELLER

In November of 2019, the SILENT 55 won the "Best of Boats Award" in the category "Best for Travel". This specific category is clearly defined as "suitable for long distance travels with all amenities to live on board permanently, adapted for both inland waters and the tough conditions at sea". Generally, she can easily be handled by two people, making the SILENT 55 ideal for families cruising with or without additional crew.

### SILENT 55









### specifications



LENGTH OVERALL 16,70 m (54,8 ft)

BEAM OVERALL 8,46 m (27,7 ft)

DRAFT 1,20 m (3.9 ft)

LIGHT DISPLACEMENT 24 tons

WATER 500 L (Standard) - 1000 L (Upgrade)

WASTE-WATER 1000 L (Standard)

FUEL 2x 300 L (Standard) - 2x 800 L (Upgrade)

**SOLAR PANELS**