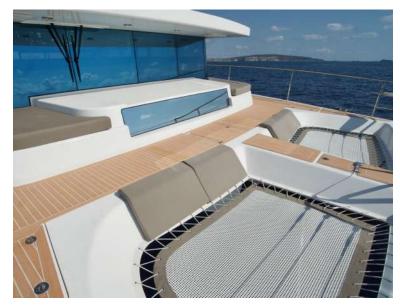

e "Best of Boats Award" in the category "Best for Travel". This specific category is clearly defined as "suitable for long distance travels with all amenities to live on board permanently, adapted for both inland waters and the tough conditions at sea". Generally, she can easily be handled by two people, making the SILENT 55 ideal for families cruising with or without additional crew.

### SILENT 55









### specifications



LENGTH OVERALL 16,70 m (54,8 ft)

BEAM OVERALL 8,46 m (27,7 ft)

DRAFT 1,20 m (3.9 ft)

LIGHT DISPLACEMENT 24 tons

WATER 500 L (Standard) - 1000 L (Upgrade)

WASTE-WATER 1000 L (Standard)

FUEL 2x 300 L (Standard) - 2x 800 L (Upgrade)

**SOLAR PANELS** 

10 kWp

CERTIFICATION CE-A

RANGE Trans-Ocean







### interior











# flybridge & main deck











## living space front master cabin



Main Deck



Cabin Deck - 4 Cabins / 4 Bathrooms



Flybridge

## living space front exit option



Main Deck



Cabin Deck - 4 Cabins / 4 Bathrooms



Flybridge

### silent advantages

Safest Marine Propulsion System Unlimited
Cruising Range

Noiseless &
Fumeless
Luxury Navigation

No Heat Build-up No Gas On Board

#### 100% Solar Powered

Highest Quality

Materials and

Craftsmanship

8 Years
Warranty
Battery Banks

25 Years
Warranty
Solar Panels

Lifetime
Warranty
Electric Motors

### propulsion options

#### STANDARD DRIVETRAIN

#### **CRUISER**

2x 30 kW E-Motors on Shafts 75 kWh Lithium Battery 20 kW Generator

Cruising Speed 6-8 kt

Top Speed 9-10 kt

#### DRIVETRAIN UPGRADE

#### **E-POWER**

2x 150 kW E-Motors on Shafts 150 kWh Lithium Batte