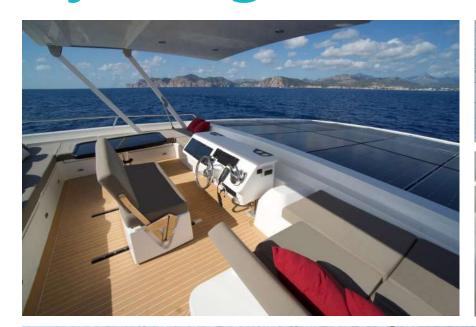

won the "Best of Boats Award" in the category "Best for Travel". This specific category is clearly defined as "suitable for long distance travels with all amenities to live on board permanently, adapted for both inland waters and the tough conditions at sea". Generally, she can easily be handled by two people, making the SILENT 55 ideal for families cruising with or without additional crew.

### SILENT 55









### specifications



LENGTH OVERALL 16,70 m (54,8 ft)

BEAM OVERALL 8,46 m (27,7 ft)

DRAFT 1,20 m (3.9 ft)

LIGHT DISPLACEMENT 24 tons

WATER 500 L (Standard) - 1000 L (Upgrade)

WASTE-WATER 1000 L (Standard)

FUEL 2x 300 L (Standard) - 2x 800 L (Upgrade)

**SOLAR PANELS** 

10 kWp

CERTIFICATION CE-A

RANGE Trans-Ocean







### interior











# flybridge & main deck











## living space front master cabin



Main Deck



Cabin Deck - 4 Cabins / 4 Bathrooms



Flybridge

## living space front exit option



Main Deck



Cabin Deck - 4 Cabins / 4 Bathrooms



Flybridge

### silent advantages

Safest Marine Propulsion System Unlimited
Cruising Range

Noiseless &
Fumeless
Luxury Navigation

No Heat Build-up No Gas On Board

#### 100% Solar Powered

Highest Quality

Materials and

Craftsmanship

8 Years
Warranty
Battery Banks

25 Years
Warranty
Solar Panels

Lifetime
Warranty
Electric Motors

### propulsion options

#### STANDARD DRIVETRAIN

#### **CRUISER**

2x 30 kW E-Motors on Shafts 75 kWh Lithium Battery 20 kW Generator

Cruising Speed 6-8 kt

Top Speed 9-10 kt

#### DRIVETRAIN UPGRADE

#### **E-POWER**

2x 150 kW E-Motors on Shafts 150 kWh Lithium