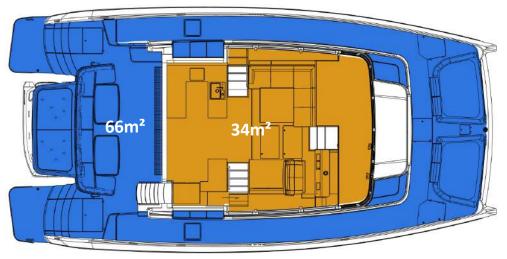

## living space front master cabin

Main Deck

Cabin Deck - 4 Cabins / 4 Bathrooms

Flybridge