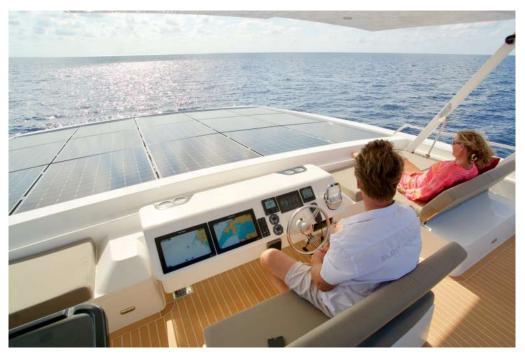

RD WINNING TRAVELLER

In November of 2019, the SILENT 55 won the "Best of Boats Award" in the category "Best for Travel". This specific category is clearly defined as "suitable for long distance travels with all amenities to live on board permanently, adapted for both inland waters and the tough conditions at sea". Generally, she can easily be handled by two people, making the SILENT 55 ideal for families cruising with or without additional crew.

### SILENT 55









### specifications



LENGTH OVERALL 16,70 m (54,8 ft)

BEAM OVERALL 8,46 m (27,7 ft)

DRAFT 1,20 m (3.9 ft)

LIGHT DISPLACEMENT 24 tons

WATER 500 L (Standard) - 1000 L (Upgrade)

WASTE-WATER 1000 L (Standard)

FUEL 2x 300 L (Standard) - 2x 800 L (Upgrade)

**SOLAR PANELS** 

10 kWp

CERTIFICATION CE-A

RANGE Trans-Ocean







### interior











# flybridge & main deck











## living space front master cabin



Main Deck



Cabin Deck - 4 Cabins / 4 Bathrooms



Flybridge

## living space front exit option



Main Deck



Cabin Deck - 4 Cabins / 4 Bathrooms



Flybridge

### silent advantages

Safest Marine Propulsion System Unlimited
Cruising Range

Noiseless &
Fumeless
Luxury Navigation

No Heat Build-up No Gas On Board

#### 100% Solar Powered

Highest Quality

Materials and

Craftsmanship

8 Years
Warranty
Battery Banks

25 Years
Warranty
Solar Panels

Lifetime
Warranty
Electric Motors

### propulsion options

#### STANDARD DRIVETRAIN

#### **CRUISER**

2x 30 kW E-Motors on Shafts 75 kWh Lithium Battery 20 kW Generator

Cruising Speed 6-8 kt

Top Speed 9-10 kt

#### DRIVETRAIN UPGRADE

####