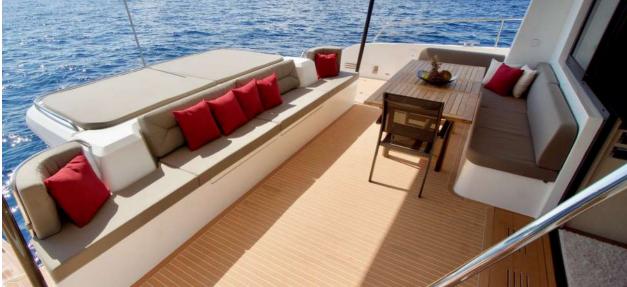

the "Best of Boats Award" in the category "Best for Travel". This specific category is clearly defined as "suitable for long distance travels with all amenities to live on board permanently, adapted for both inland waters and the tough conditions at sea". Generally, she can easily be handled by two people, making the SILENT 55 ideal for families cruising with or without additional crew.

### SILENT 55









### specifications



LENGTH OVERALL 16,70 m (54,8 ft)

BEAM OVERALL 8,46 m (27,7 ft)

DRAFT 1,20 m (3.9 ft)

LIGHT DISPLACEMENT 24 tons

WATER 500 L (Standard) - 1000 L (Upgrade)

WASTE-WATER 1000 L (Standard)

FUEL 2x 300 L (Standard) - 2x 800 L (Upgrade)

**SOLAR PANELS** 

10 kWp

CERTIFICATION CE-A

RANGE Trans-Ocean







### interior











# flybridge & main deck











## living space front master cabin



Main Deck



Cabin Deck - 4 Cabins / 4 Bathrooms



Flybridge

## living space front exit option



Main Deck



Cabin Deck - 4 Cabins / 4 Bathrooms



Flybridge

### silent advantages

Safest Marine Propulsion System Unlimited
Cruising Range

Noiseless &
Fumeless
Luxury Navigation

No Heat Build-up No Gas On Board

#### 100% Solar Powered

Highest Quality

Materials and

Craftsmanship

8 Years
Warranty
Battery Banks

25 Years
Warranty
Solar Panels

Lifetime
Warranty
Electric Motors

### propulsion options

#### STANDARD DRIVETRAIN

#### **CRUISER**

2x 30 kW E-Motors on Shafts 75 kWh Lithium Battery 20 kW Generator

Cruising Speed 6-8 kt

Top Speed 9-10 kt

#### DRIVETRAIN UPGRADE

#### **E-POWER**

2x 150 kW E-Motors on Shafts 150 kWh Lithium Bat