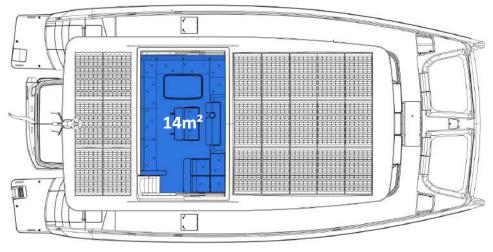

ly defined as "suitable for long distance travels with all amenities to live on board permanently, adapted for both inland waters and the tough conditions at sea". Generally, she can easily be handled by two people, making the SILENT 55 ideal for families cruising with or without additional crew.

### SILENT 55









### specifications



LENGTH OVERALL 16,70 m (54,8 ft)

BEAM OVERALL 8,46 m (27,7 ft)

DRAFT 1,20 m (3.9 ft)

LIGHT DISPLACEMENT 24 tons

WATER 500 L (Standard) - 1000 L (Upgrade)

WASTE-WATER 1000 L (Standard)

FUEL 2x 300 L (Standard) - 2x 800 L (Upgrade)

**SOLAR PANELS** 

10 kWp

CERTIFICATION CE-A

RANGE Trans-Ocean







### interior











# flybridge & main deck











## living space front master cabin



Main Deck



Cabin Deck - 4 Cabins / 4 Bathrooms



Flybridge

## living space front exit option



Main Deck



Cabin Deck - 4 Cabins / 4 Bathrooms



Flybridge

### silent advantages

Safest Marine Propulsion System Unlimited
Cruising Range

Noiseless &
Fumeless
Luxury Navigation

No Heat Build-up No Gas On Board

#### 100% Solar Powered

Highest Quality

Materials and

Craftsmanship

8 Years
Warranty
Battery Banks

25 Years
Warranty
Solar Panels

Lifetime
Warranty
Electric Motors

### propulsion options

#### STANDARD DRIVETRAIN

#### **CRUISER**

2x 30 kW E-Motors on Shafts 75 kWh Lithium Battery 20 kW Generator

Cruising Speed 6-8 kt

Top Speed 9-10 kt

#### DRIVETRAIN UPGRADE

#### **E-POWER**

2x 150 kW E-Motors on Shafts 150 kWh Lithium Battery 150 kW V6 Generator

Cruising Speed 6-8 kt

Top Speed 13-14 kt

#### **DRIVETRAIN UPGRA