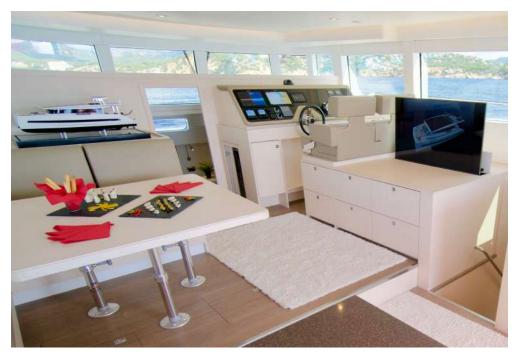

In November of 2019, the SILENT 55 won the "Best of Boats Award" in the category "Best for Travel". This specific category is clearly defined as "suitable for long distance travels with all amenities to live on board permanently, adapted for both inland waters and the tough conditions at sea". Generally, she can easily be handled by two people, making the SILENT 55 ideal for families cruising with or without additional crew.

### SILENT 55









### specifications



LENGTH OVERALL 16,70 m (54,8 ft)

BEAM OVERALL 8,46 m (27,7 ft)

DRAFT 1,20 m (3.9 ft)

LIGHT DISPLACEMENT 24 tons

WATER 500 L (Standard) - 1000 L (Upgrade)

WASTE-WATER 1000 L (Standard)

FUEL 2x 300 L (Standard) - 2x 800 L (Upgrade)

**SOLAR PANELS** 

10 kWp

CERTIFICATION CE-A

RANGE Trans-Ocean







### interior











# flybridge & main deck











## living space front master cabin



Main Deck



Cabin Deck - 4 Cabins / 4 Bathrooms



Flybridge

## living space front exit option



Main Deck



Cabin Deck - 4 Cabins / 4 Bathrooms



Flybridge

### silent advantages

Safest Marine Propulsion System Unlimited
Cruising Range

Noiseless &
Fumeless
Luxury Navigation

No Heat Build-up No Gas On Board

#### 100% Solar Powered

Highest Quality

Materials and

Craftsmanship

8 Years
Warranty
Battery Banks

25 Years
Warranty
Solar Panels

Lifetime
Warranty
Electric Motors

### propulsion options

#### STANDARD DRIVETRAIN

#### **CRUISER**

2x 30 kW E-Motors on Shafts 75 kWh Lithium Battery 20 kW Generator

Cruising Speed 6-8 kt

Top Speed 9-10 kt

#### DRIVETRAIN UPGRADE

#### **E-POWER**

2x 150 kW