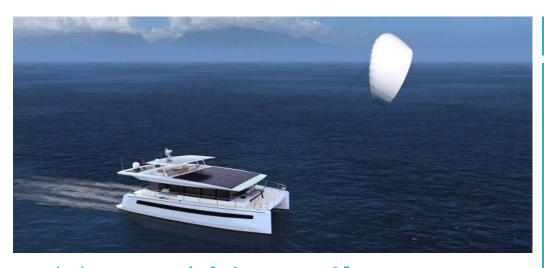

#### additional kite sail system

#### OPTIONAL ADDITION TO DRIVETRAIN OF CHOICE

- Operates at higher altitudes compared to traditional sails where winds can be up to 2x as strong
  - Flies at heights of up to 140m
- Dynamic flight pattern resembles the shape of a figure 8
  - Generates 10x more power per square meter in comparison to a conventional sail