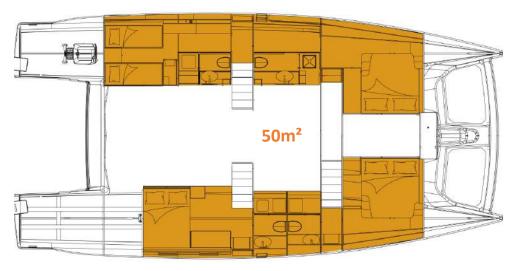

# flybridge & main deck

## living space front exit option

Main Deck

Cabin Deck - 4 Cabins / 4 Bathrooms

Flybridge